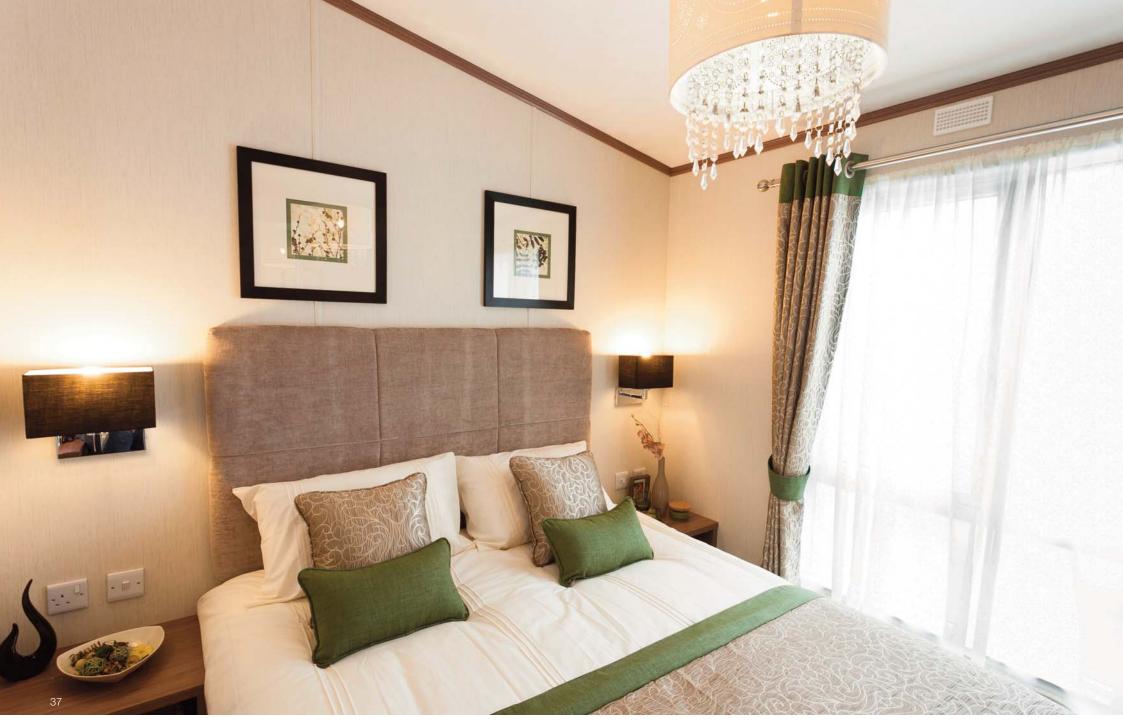

# Brompton

42 X 13 - 2 BEDROOM

ALSO AVAILABLE TO RESIDENTIAL SPECIFICATION

Through to the bedrooms and the sliding mirrored wardrobe doors which are space saving give the master bedroom a lovely spacious feel. This 'Boutique Hotel' style bedroom appeals to the senses in relaxing greens and beiges. The twin bedroom also has lots of room and both bedrooms have elegant vanity chairs and dressing tables. The bathroom has a full size domestic bath and the ensuite shower room now has more storage built in.