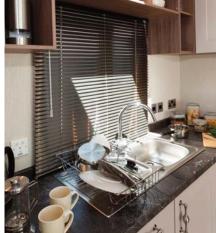

### 4 2 X 1 3 - 2 B E D R O O M

ALSO AVAILABLE TO RESIDENTIAL SPECIFICATION

As always Brompton is defined by its good looks and steadfast specification. Brimming with personality this 13 foot wide leisure home exists in a class of its own with a thoughtful layout incorporating a closed off lounge and side entrance into a hallway. The design of the kitchen makes light work of meal preparation with plenty of work surfaces and storage. Dining is a pleasurable experience with the smart glass table, comfortable dining chairs and contemporary pendant lighting.