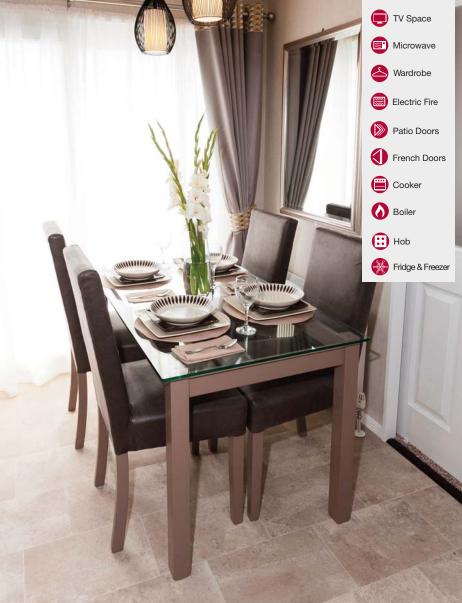

### 4 2 X 1 3 - 2 B E D R O O M

ALSO AVAILABLE TO RESIDENTIAL SPECIFICATION

As always Brompton is defined by its good looks and steadfast specification. Brimming with personality this 13 foot wide leisure home exists in a class of its own with a thoughtful layout incorporating a closed off lounge and side entrance into a hallway. The design of the kitchen makes light work of meal preparation with plenty of work surfaces and storage. Dining is a pleasurable experience with the smart glass table, comfortable dining chairs and contemporary pendant lighting.

Coffee table

- TV bracket and ariel socket in lounge
- 5-burner hob with externally vented curved glass extractor hood
- Integrated cooker with oven and grill
- Integrated under counter fridge, freezer and integrated microwave
- Luxurious lounge suite (incorporating sofabed)
- Multi-outlet TV aerial booster
- Low energy lighting
- Duvet covers, pillowcases, cushions and throws
- Pitched roof clad in pan tile effect plastisol coated galvanised steel
- Fire extinguisher, smoke detector and carbon monoxide detector
- External electric socket
- Twin axle pre-galvanised steel chassis with detachable tow bar
- Glass topped dining table and fabric chairs
- Separate lounge area with glass sliding doors
- Hallway storage
- 5ft divan bed in master bedroom