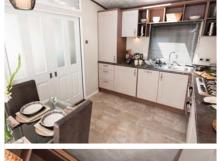

### 4 2 X 1 3 - 2 B E D R O O M

ALSO AVAILABLE TO RESIDENTIAL SPECIFICATION

As always Brompton is defined by its good looks and steadfast specification. Brimming with personality this 13 foot wide leisure home exists in a class of its own with a thoughtful layout incorporating a closed off lounge and side entrance into a hallway. The design of the kitchen makes light work of meal preparation with plenty of work surfaces and storage. Dining is a pleasurable experience with the smart glass table, comfortable dining chairs and contemporary pendant lighting.