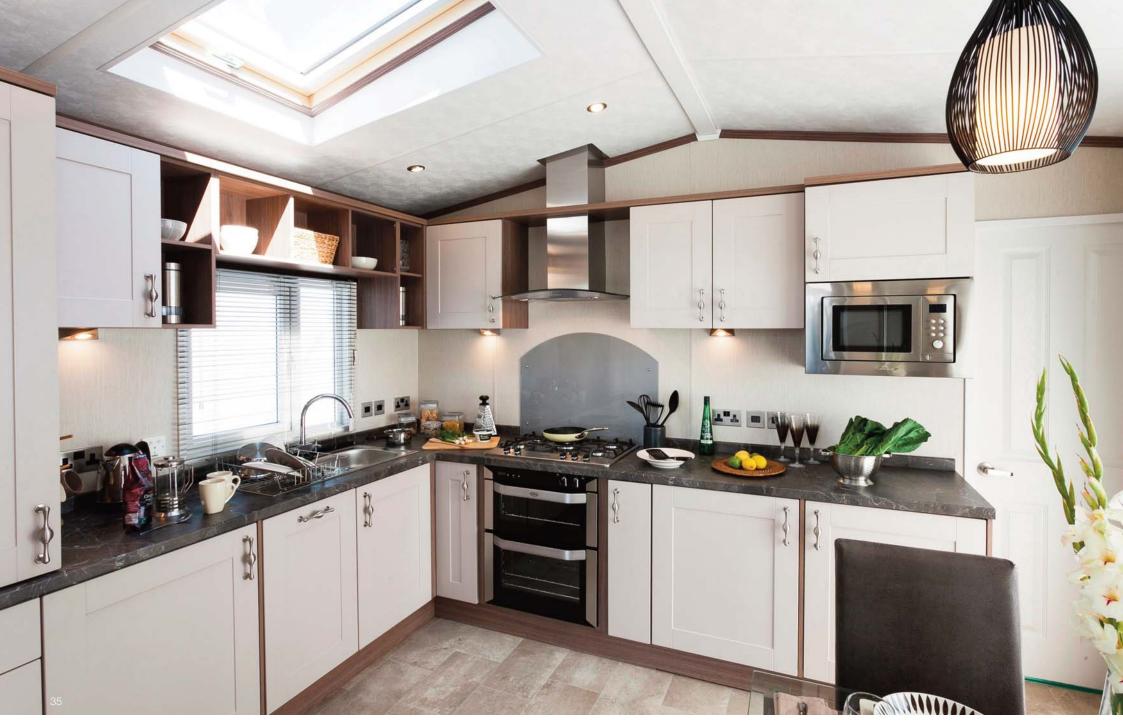

### 4 2 X 1 3 - 2 B E D R O O M

ALSO AVAILABLE TO RESIDENTIAL SPECIFICATION

As always Brompton is defined by its good looks and steadfast specification. Brimming with personality this 13 foot wide leisure home exists in a class of its own with a thoughtful layout incorporating a closed off lounge and side entrance into a hallway. The design of the kitchen makes light work of meal preparation with plenty of work surfaces and storage. Dining is a pleasurable experience with the smart glass table, comfortable dining chairs and contemporary pendant lighting.