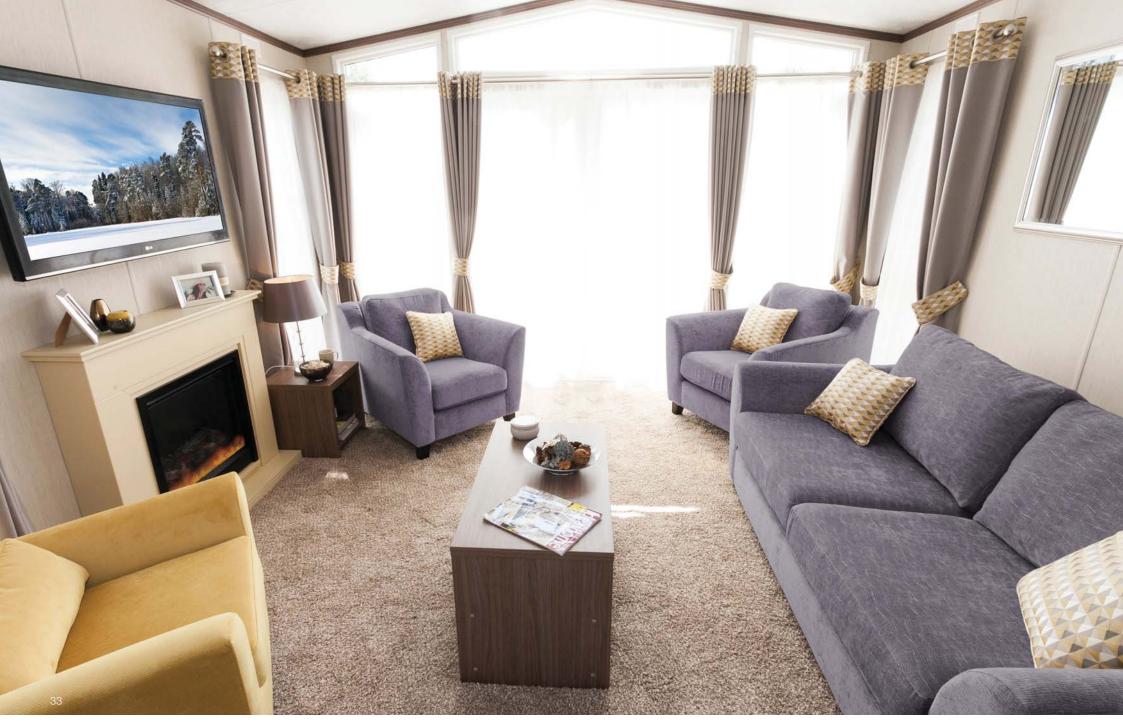

In the lounge room has been made for an accent chair to complement the sofa and two armchairs. The colour scheme is attractive and modern with finishing touches such as tiebacks and borders to the curtains.