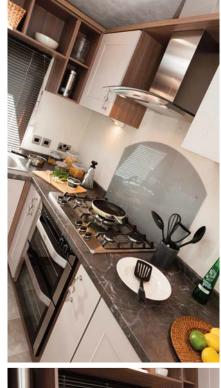

Coffee table

- TV bracket and ariel socket in lounge
- 5-burner hob with externally vented curved glass extractor hood
- Integrated cooker with oven and grill
- Integrated under counter fridge, freezer and integrated microwave
- Luxurious lounge suite (incorporating sofabed)
- Multi-outlet TV aerial booster
- Low energy lighting
- Duvet covers, pillowcases, cushions and throws
- Pitched roof clad in pan tile effect plastisol coated galvanised steel
- Fire extinguisher, smoke detector and carbon monoxide detector
- External electric socket
- Twin axle pre-galvanised steel chassis with detachable tow bar
- Glass topped dining table and fabric chairs
- Separate lounge area with glass sliding doors
- Hallway storage
- 5ft divan bed in master bedroom