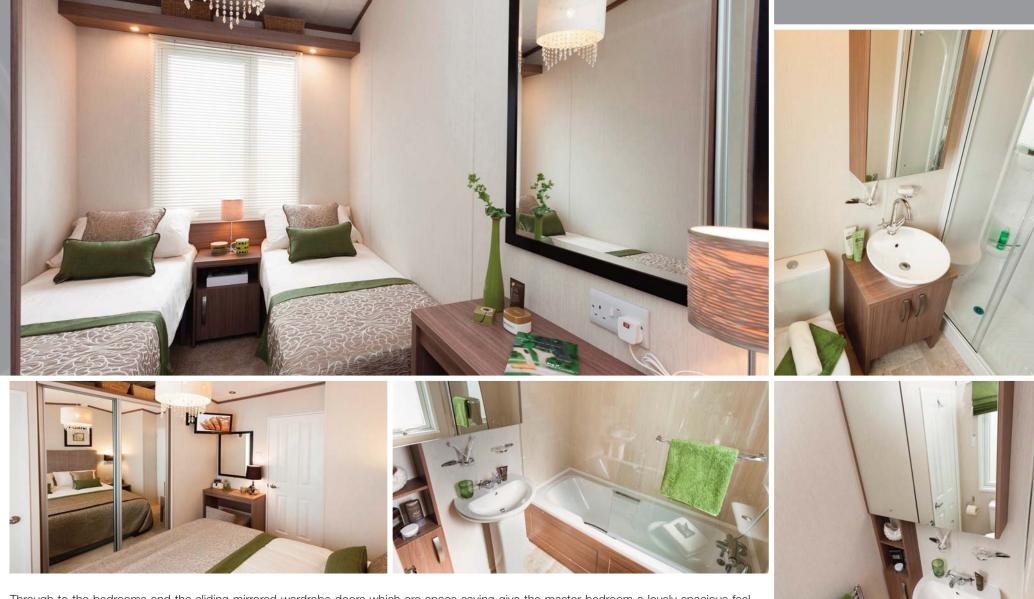

# Brompton

42 X 13 - 2 BEDROOM

ALSO AVAILABLE TO RESIDENTIAL SPECIFICATION

Through to the bedrooms and the sliding mirrored wardrobe doors which are space saving give the master bedroom a lovely spacious feel. This 'Boutique Hotel' style bedroom appeals to the senses in relaxing greens and beiges. The twin bedroom also has lots of room and both bedrooms have elegant vanity chairs and dressing tables. The bathroom has a full size domestic bath and the ensuite shower room now has more storage built in.